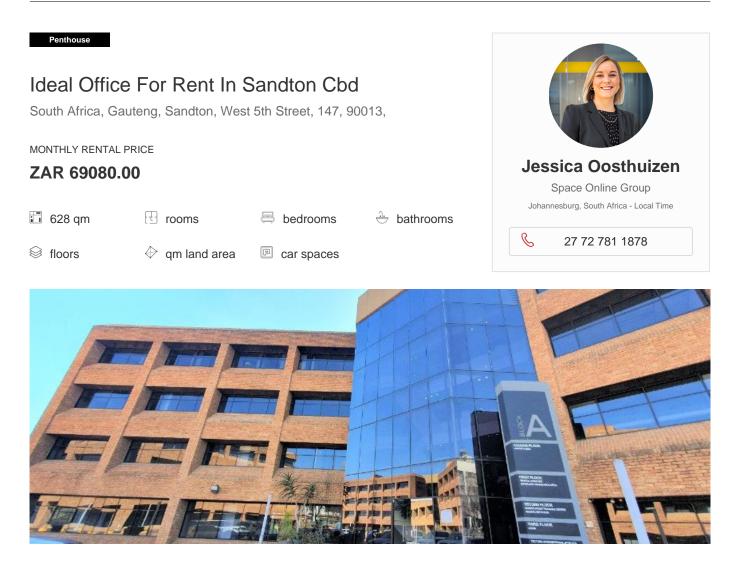

Sandton Close 2 is situated on the corner of 5th Street and Norwich Close and is a very well-maintained and secure building that has just undergone a major internal, modern refurbishment. This fantastic location offers easy access to Grayston Drive, Sandton Drive & West Street. There are various amenities, restaurants and coffee shops nearby with Sandton City just up the road.

The building boasts 24 hour security, a backup generator and a combination between open and basement parking bays @ R550 and R750/bay respectively.

2nd floor office to let: The office has an existing fit out in place with freshly painted walls. The office comprises of a reception area, ample private offices & meeting rooms. There is a spacious kitchenette and a large executive suite.