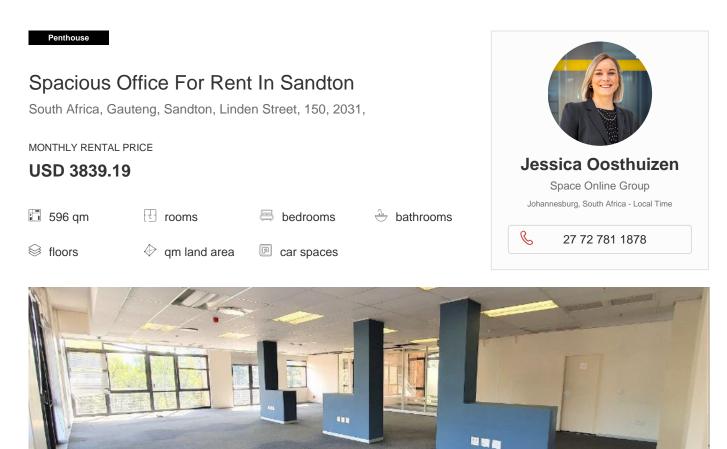

The space to let is on the first floor, it has an existing fit out in place which is comprised of:

- Dark wooden floors when you enter the office,

- Compact celluar offices/ storage rooms,
- Leads through to a fully carpeted open plan area,
- Executive suites partitioned with glass,
- Two private fitted wet kitchenettes,
- A large open area with a ton of natural sunlight,
- Private male and female ablutions,
- Balconies for exclusive use (97m2 @ R30/m2),
- Storage room (49m2 @ R50/m2).

This wonderful office would make the perfect fit for your business needs, get in touch with me today for more information.

Available From: 12.01.2024

| Floor: 4 | Floors: 4 | Year Built: 2017 | Car Spaces: 4 | Year Of Construction: 2017 | Type: Office |
|----------|-----------|------------------|---------------|----------------------------|--------------|
|----------|-----------|------------------|---------------|----------------------------|--------------|