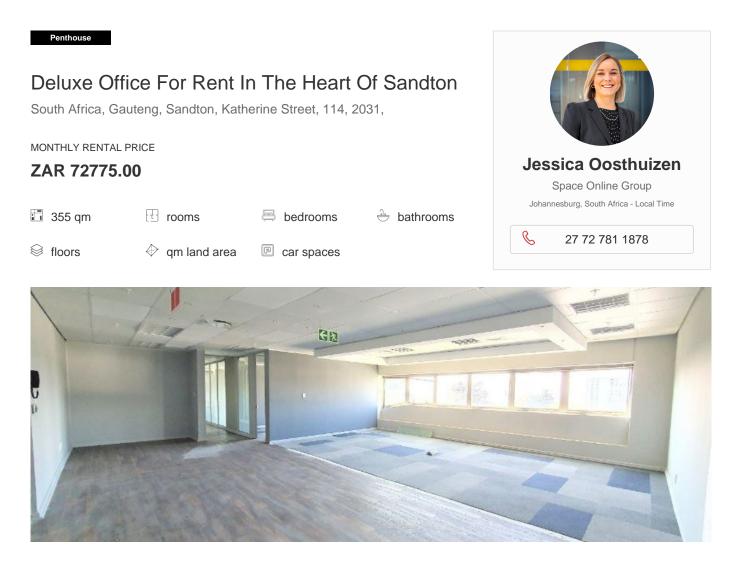

The inside of this high-quality office building has modern features and a coffee shop for your comfort. There are backup engines and water tanks so that work can go on without stopping.

This office already has a welcoming reception with wooden floors that makes people feel welcome. This leads to a separate bathroom and kitchenette. A little further down the hallway, there are offices of different sizes and two big open spaces. A small porch is just for the office and can't be shared.