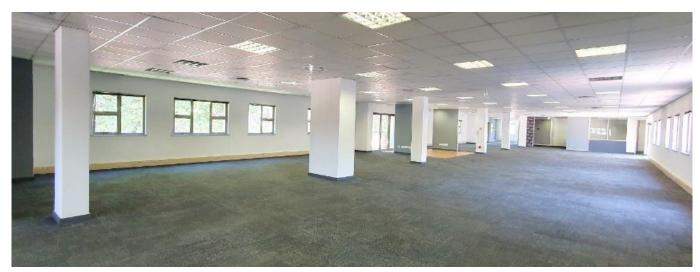

The office advertised is on the first floor and has an existing layout in place. The office is fully carpeted and consists of private offices, a large open-plan workspace and a generously sized kitchenette for exclusive use.

Fully Carpeted Open Plan, Private Offices & Spacious Kitchenette.

Please contact us for more information or to schedule your viewing.

Available From: 10.01.2024

Floor: 4 Floors: 4 Year Built: 2017 Car Spaces: 4 Year Of Construction: 2017 Type: Office