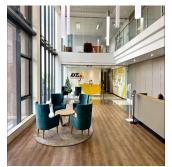

The room for rent is on the first floor, and most of it has full-length windows that let in a lot of natural light.

When you walk into the office, there is a lovely waiting area and reception area. As you walk through the space, there is a big boardroom on the right and a more casual meeting room on the left that leads to a small balcony. There are cellular offices set up around the central open plan area as you move through the space. Along with the rooms, there are also smaller phone booths that are great for a quick virtual meeting. There is a great break room and bar in the back of the office. This is a great place to grab a quick lunch or coffee during the workday.