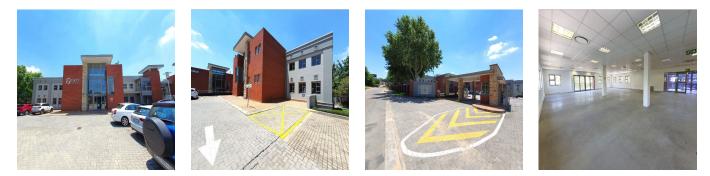

It's just waiting for you in Block D, which is empty. There are two floors of the office building that are "whitebox," which means that you can make the room exactly what you need it to be. There is a lot of natural light on both floors, which makes the space feel warmer.

## **Outdoor Amenities**