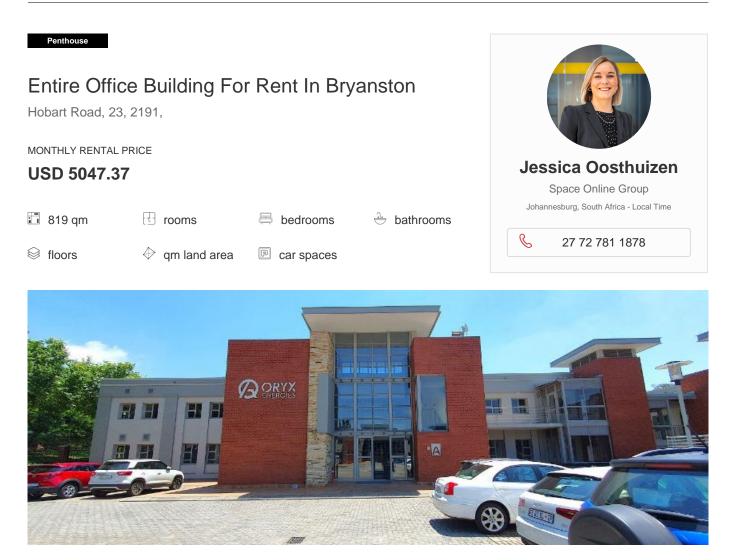

This business park is situated on a peaceful road that runs next to Winnie Mandela Drive in the middle of Bryanston. This makes it easy to get to Sandton, Fourways, and Randburg. The park has a safe fence around the outside and 4 buildings that are watched over 24 hours a day, 7 days a week. Each building has a backup generator in case of an emergency. The business park is conveniently located near the Bryanston Shopping Centre, making it easy to get to many stores and services.

Other Features: Totally Fenced Alarm System 24 Hour Response Fibre Generator. Available From: 10.01.2024

| Floor: 4 | Floors: 4 | Year Built: 2017 | Car Spaces: 4 | Year Of Construction: 2017 | Type: Office |
|----------|-----------|------------------|---------------|----------------------------|--------------|
|----------|-----------|------------------|---------------|----------------------------|--------------|