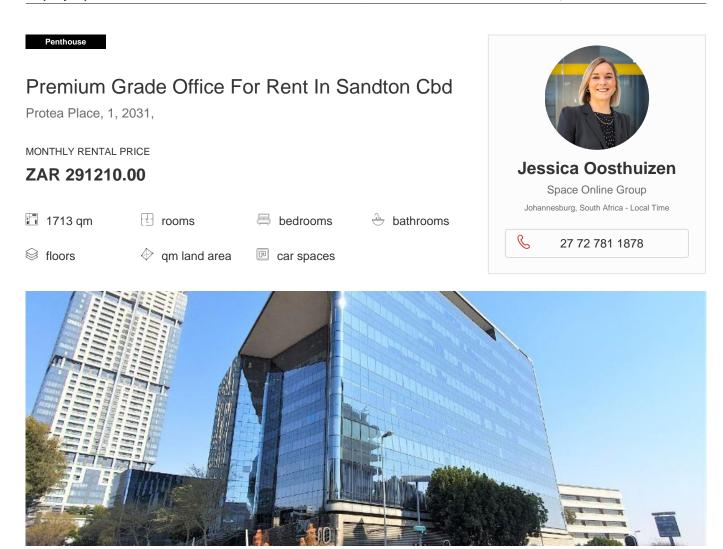

This high-end business building is located at the corner of West Street and Protea Place, right across from the famous Fredman Tower. Its interior is made of the newest, most cutting-edge materials and has modern finishes. It also has a 4-star Green Star rating, which shows that it cares about the earth and is sustainable.