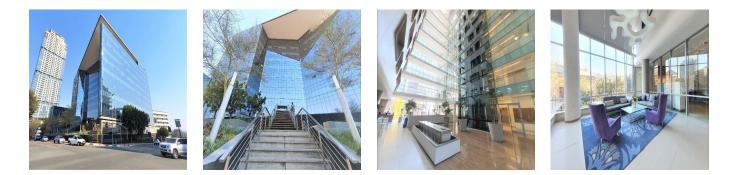

There is a beautiful reception area in the building with a big atrium and peaceful water features that create a calm atmosphere. A restaurant onsite makes life easier for residents by giving them a place to grab a quick bite or a leisurely meal. The building has well-equipped meeting rooms for business purposes, so talks can go smoothly. There is also an auditorium that can be reserved for events and presentations.

Right now, the office on the second floor is in a "white box" state, which means it can be easily changed and personalized. The office is filled with big windows that let in a lot of natural light. Additionally, the office has a private kitchenette, which makes it convenient to prepare meals on-site without having to leave the workspace.