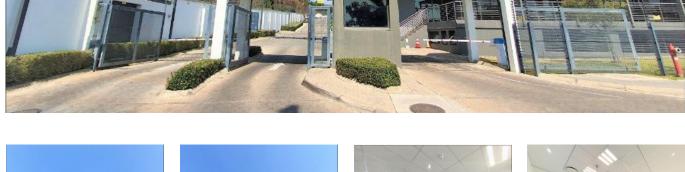

Main Straight is a high-quality building with great signage options because it is strategically placed along Main Road in Bryanston. The land is located between William Nicol Drive and Witkoppen Road, which makes it easy to get to the N1 highway. This desirable position makes it easy for both residents and visitors to see and get to.

Features:

Security

Totally Fenced, Alarm System, 24 Hour Response, 24 Hour Access, Guard House, Guard, Boomed Area

Temperature Control Air Conditioning Unit Internet Access Fibre Generator :Yes Backup Water

Secure parking, Underground parking, Visitor parking

Available From: 03.01.2024

| Floor: 4 F | loors: 4 | Year Built: 2017 | Car Spaces: 4 | Year Of Construction: 2017 | Type: Office |
|------------|----------|------------------|---------------|----------------------------|--------------|
|------------|----------|------------------|---------------|----------------------------|--------------|