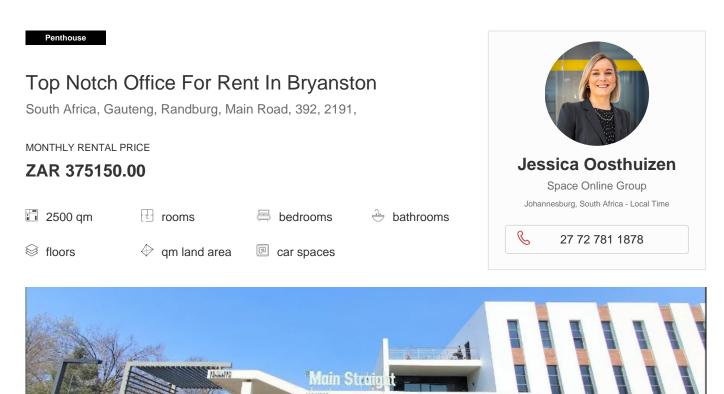

Main Straight is a high-quality building with great signage options because it is strategically placed along Main Road in Bryanston. The land is located between William Nicol Drive and Witkoppen Road, which makes it easy to get to the N1 highway. This desirable position makes it easy for both residents and visitors to see and get to.

Everything is easy to get to, from shopping malls and gyms to a wide range of restaurants and fun places to hang out, like bars and coffee shops. The building has security guards on duty 24 hours a day. There are lifts for people with different mobility needs, making the building accessible to people with disabilities. The frontage of the land is very nice, and