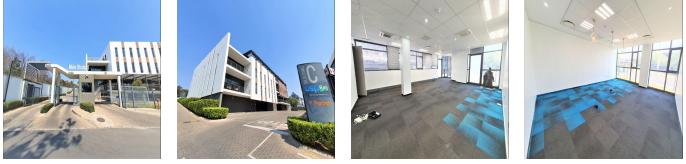

Main Straight is a high-quality building with great signage options because it is strategically placed along Main Road in Bryanston. The land is located between William Nicol Drive and Witkoppen Road, which makes it easy to get to the N1 highway. This desirable position makes it easy for both residents and visitors to see and get to.

The whole building can be rented out. It has three stories that are already set up. On the first floor, there is a lovely reception area that leads into a large, carpeted open-plan workspace with meeting rooms, private balconies, and big areas for breaks and kitchenettes. The next floors also have patterns that are made up of the same mix of things.