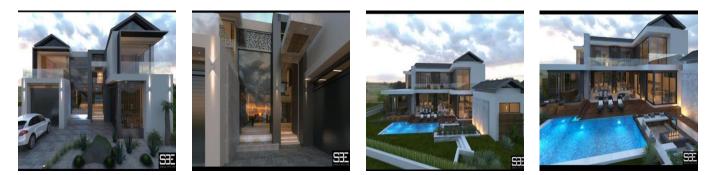

Solar power, borehole water, a designer kitchen, ducted air conditioning, a cinema room, home automation, and landscaped gardens are just a few of the high-end features that come with this family home.

This house has 4 bedrooms, each with its own bathroom, 2 living rooms, 2 dining rooms, an entertainment area with a view of the pool and a big patio, and a garage.

Call us now for a viewing.

Available From: 23.12.2023

## Amenities

| ID                | Property ID | Lounge | Reception Area |
|-------------------|-------------|--------|----------------|
| Study Room        |             |        |                |
|                   |             |        |                |
| Outdoor Amenities |             |        |                |
| 24 Hour Security  | Garage      | Garden | Secure Parking |
| Swimming Pool     |             |        |                |