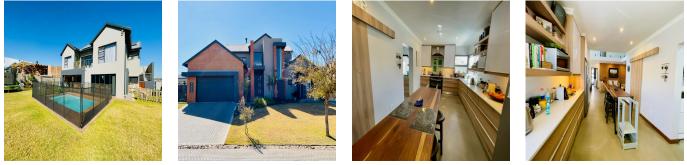

## Generated On: Thu, 21 Nov 2024 17:09:18 +0000

Type: Office

This house is well-designed to give families space and comfort, and it is located in a great spot in Waterfall Country Estate, inside gate 2. On the first floor, there is a bright double-height entrance hall that leads to a traditional living room that is open to a dining room and modern kitchen. There is a guest bathroom with a shower and a large wing for guests with a living room, a bedroom, and their own bathroom with a shower. The guest wing has its own door and is accessible by wheelchair, making it perfect for elderly family members living with you or as a rental property.

If you put the stove in the right place, it will keep the whole room warm.

A huge family room with a built-in braai and bar area gives you more space to have fun. It leads to a covered patio with a view of the yard and pool.