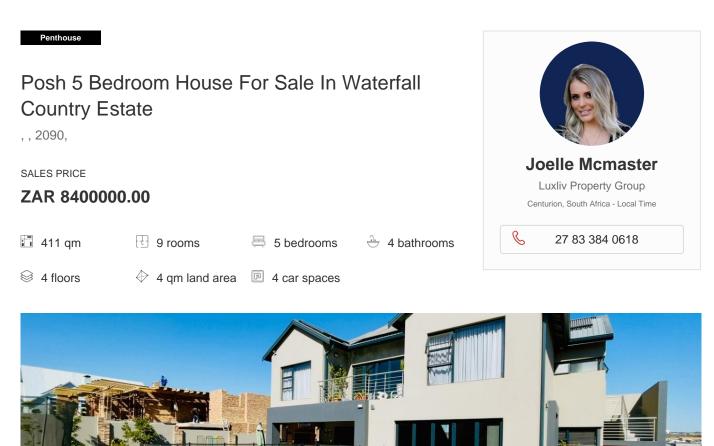

## Generated On: Thu, 21 Nov 2024 17:09:18 +0000

Type: Office

This house is well-designed to give families space and comfort, and it is located in a great spot in Waterfall Country Estate, inside gate 2. On the first floor, there is a bright double-height entrance hall that leads to a traditional living room that is open to a dining room and modern kitchen. There is a guest bathroom with a shower and a large wing for guests with a living room, a bedroom, and their own bathroom with a shower. The guest wing has its own door and is accessible by wheelchair, making it perfect for elderly family members living with you or as a rental property.

Car Spaces: 4

Bedrooms and sitting rooms that face north.

To see this beautiful home in the sought-after Waterfall, please call us.

Year Built: 2017

We are real estate brokers at heart, and we live for what makes us different from other firms.

Available From: 21.12.2023

Floors: 4

Floor 4

| F1001. 4 | F1001S. 4 | Tear Duilt. 2017 | Car Spaces. 4   | Tear Of Construction. 2017 | Type. Once |
|----------|-----------|------------------|-----------------|----------------------------|------------|
|          |           |                  | NO IM<br>AVAILA |                            |            |