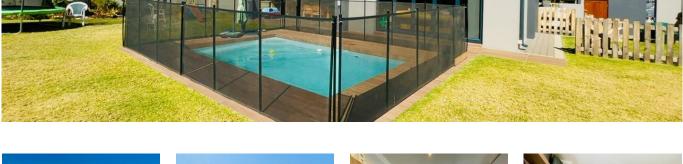

If you put the stove in the right place, it will keep the whole room warm.

A huge family room with a built-in braai and bar area gives you more space to have fun. It leads to a covered patio with a view of the yard and pool.

## Amenities

| ID                | Property ID | Lounge | Maids Room    |
|-------------------|-------------|--------|---------------|
| Sauna             | Study Room  |        |               |
|                   |             |        |               |
| Outdoor Amenities |             |        |               |
| 24 Hour Security  | Garage      | Garden | Swimming Pool |