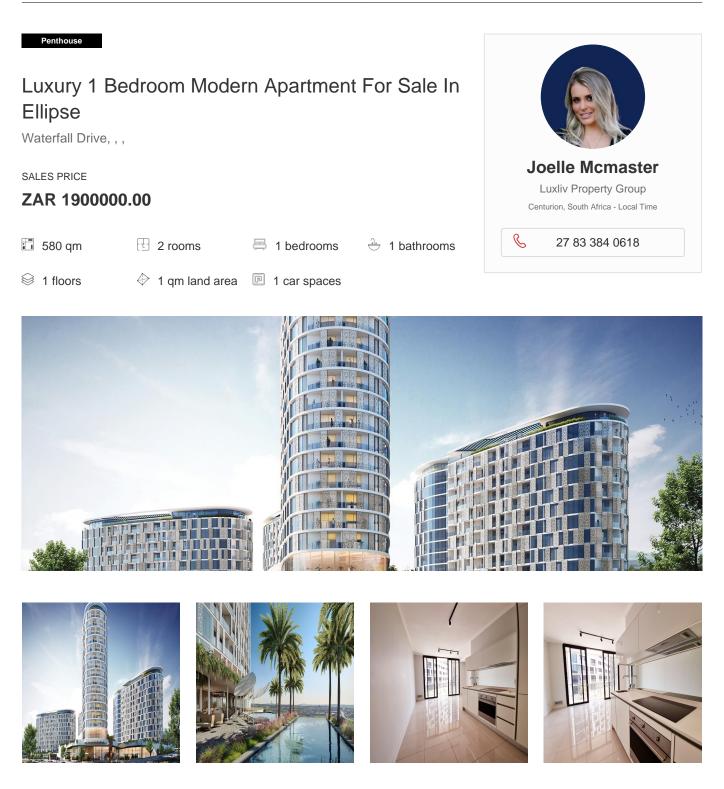

## Property export

Welcome to this beautiful apartment in the middle of Waterfall's lively center. When you walk inside, the kitchen and living room are connected, making the space feel open and welcoming. The kitchen has high-end tools, such as a SMEG fridge/freezer that is built in and an easy-to-use washing machine.

There is a modern shower in the bedroom's bathroom, which has been decorated with style. After a long day, this private haven is a peaceful place to unwind and relax.

The covered porch is one of the best things about this apartment. It's a great place to enjoy the outdoors and have people over. This area can be used for many things, so it's ready for you to enjoy your morning coffee or hold a party.

As a premier location, The Luna Club at Ellipse Waterfall stands out by providing a wide range of wellness, business, and leisure facilities. The wellness center has an indoor gym, steam shower, sauna, and boutique spa, so it can help with all aspects of health and relaxing. For business purposes, our cutting-edge Business Center has elegant boardrooms and meeting rooms to meet the needs of corporations. A Cigar and Private Lounge adds a touch of class, and the Children's Entertainment Area is a place for the whole family to have fun. Having both a lap pool and a temperature-controlled pleasure pool shows that we care about giving people a variety of ways to have fun. The club also has a Private Dining area, a gas braai area outside, fire pits, and a boma for getting together with other people. In addition, there is a well-equipped library and a coffee shop where you can rest and think. The Luna Club at Ellipse Waterfall is the perfect mix of luxury, ease of living, and a fulfilling way of life. The hotel is conveniently located across the street from the famous Mall of Africa, so you can easily get to many places to shop, eat, and have fun. Live in the city while enjoying the peace and quiet of this lovely apartment building.