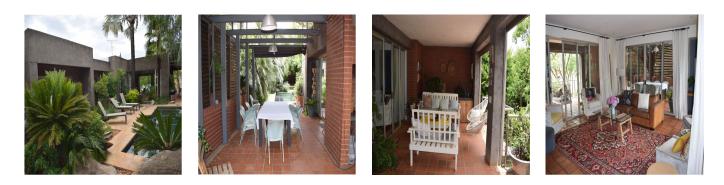

There are three places to live. Dinner room and full kitchen 2 research papers.

There is a large patio with a gas grill, a private yard, and a swimming pool for this 4 bedroom, 2.5 bathroom home.

Quarters for servants

There is an automated double garage and a double carport that can fit two more cars and has its own door. This house is great if you work from home because it has a different garden gate on the other side of the house.