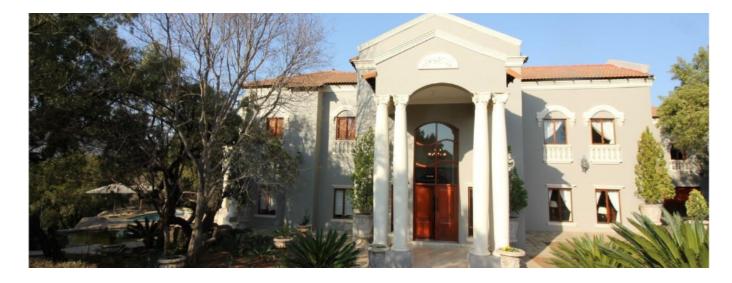

## Property export

In the middle of the Hennopsriver Valley. It takes 30 minutes to drive to the city and 20 minutes to get to Gransa Airport.

A big manor house with five king-size bedrooms, each with its own bathroom and high-end finishes and rugs. There are two private flats (one with a kitchen) and two more rooms, all with air conditioning and satellite TV antennas. The balconies have beautiful views of the Skurweberg Mountain Range.