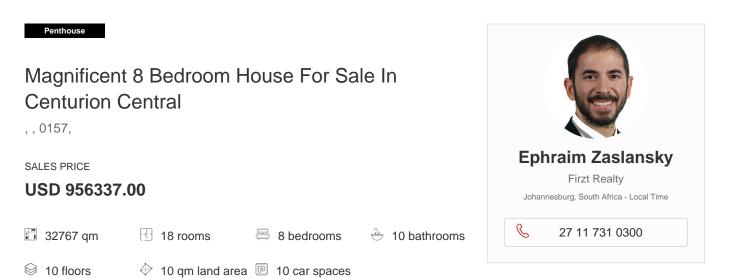

## Property export

In the middle of the Hennopsriver Valley. It takes 30 minutes to drive to the city and 20 minutes to get to Gransa Airport.

A big manor house with five king-size bedrooms, each with its own bathroom and high-end finishes and rugs. There are two private flats (one with a kitchen) and two more rooms, all with air conditioning and satellite TV antennas. The balconies have beautiful views of the Skurweberg Mountain Range.