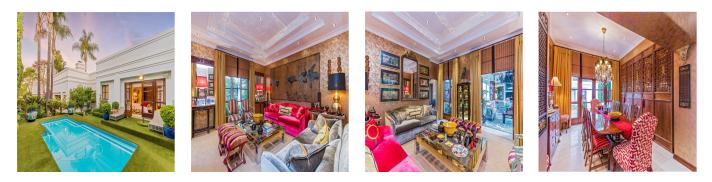

## Property export

Main Level: Entrance foyer Formal lounge TV/ Family Room Dining room Kitchen with a breakfast nook, Siemens double oven, SMEG 5 ring hob & oven Scullery & indoor laundry Study Guest toilet 3 Bedrooms, all with built-in cupboards, main with walk-in dressing room. 3 Bathrooms, all en-suite, with heated towel rails, main with spa bath. All with air conditioning, ceiling fans & access to the garden. Undercover patio with a lounge, dining area & built-in Braai & roll-down blinds. Open patio with water feature. Pool. Upper Level: 4 x Garages Off-street parking 3 x Storage rooms Staff Accommodation

Special Features: Alarm system with internal & external beams. Electric Fence complex. 24 Hour security guard. Tennis court and clubhouse in the complex. B & O sound system throughout the house. Plantation shutters. Underfloor heating. Air conditioning x 3 Mature garden with water features. 2 x Geysers. Automated irrigation system. Koi pond & water features. Fibre ready. 5 Units in the complex.