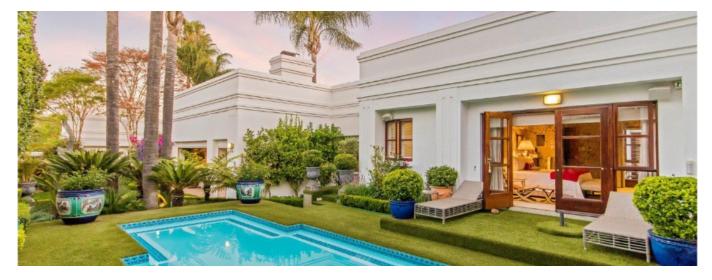

## Property export

Main Level: Entrance foyer Formal lounge TV/ Family Room Dining room Kitchen with a breakfast nook, Siemens double oven, SMEG 5 ring hob & oven Scullery & indoor laundry Study Guest toilet 3 Bedrooms, all with built-in cupboards, main with walk-in dressing room. 3 Bathrooms, all en-suite, with heated towel rails, main with spa bath. All with air conditioning, ceiling fans & access to the garden. Undercover patio with a lounge, dining area & built-in Braai & roll-down blinds. Open patio with water feature. Pool. Upper Level: 4 x Garages Off-street parking 3 x Storage rooms Staff Accommodation

## **Outdoor Amenities**

24 Hour Security

Garage

Swimming Pool