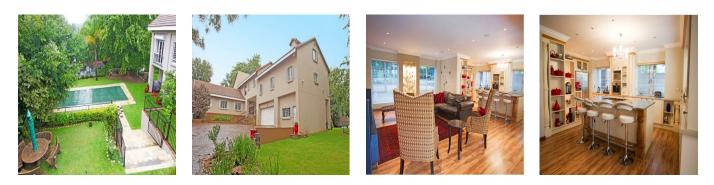

## Property export

A home that checks all the boxes, sitting in a well-established treed garden on a quiet street in Bryanston East's sought-after Devonshire Park Estate security fence.

5 receptions, wine cellar, refreshment bar, library, playroom, pyjama lounge, open-plan kitchen, 5 en-suites including a luxury main suite wing, double staff, tennis court, pool, jungle gyms, firepit, gazebo, hobby rooms, and more! Features: Quality finishes Ready to move in Private Borehole **Tennis Court** Jungle gym Geared for entertainment and a large family Surround sound in the entertainment area Outdoors coal heated hot tub Firepit Gazebo Super secure: Boomed estate Security patrols Safe room 4 Outside cameras Alarm Sought-after location: Devonshire Park Estate Close to private schools Quick access to upmarket shopping centres. Accommodation: Double-volume entrance hall with atrium Formal dining room Formal lounge with a double gas fireplace Casual dining space Casual lounge with fireplace All lead onto a veranda overlooking the sparkling pool and stunning shaded garden. Underground wine cellar Double-volume refreshment bar with a billiard room Large entertainment room which could be used as a games room. Kitchen with island and Smeg appliances Downstairs private guest suite which includes a bedroom, lounge full bathroom as well as a separate private patio Upstairs: 2 Pyjama lounges Playroom Library 2 Studies Main bedroom with private T.V lounge with fireplace, luxurious bathroom and extended dressing area Three more en-suites Well fitted storerooms 4 Carports Staff suite: consisting of 2 bedrooms 1 lounge, kitchen and bath Firepit Garden gazebo Solar Available From: 21.11.2023