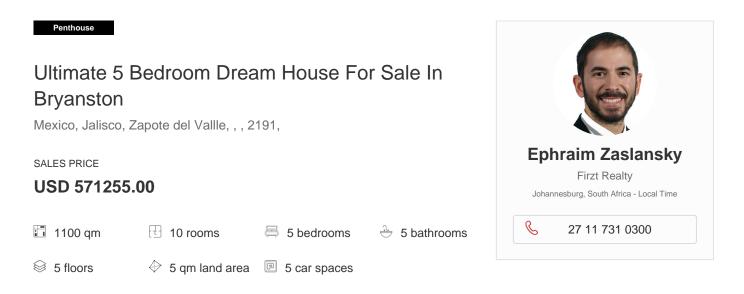

## Property export

A home that checks all the boxes, sitting in a well-established treed garden on a quiet street in Bryanston East's sought-after Devonshire Park Estate security fence.

5 receptions, wine cellar, refreshment bar, library, playroom, pyjama lounge, open-plan kitchen, 5 en-suites including a luxury main suite wing, double staff, tennis court, pool, jungle gyms, firepit, gazebo, hobby rooms, and more! Features: Quality finishes Ready to move in Private Borehole **Tennis Court** Jungle gym Geared for entertainment and a large family Surround sound in the entertainment area Outdoors coal heated hot tub Firepit Gazebo Super secure: Boomed estate Security patrols Safe room 4 Outside cameras Alarm Sought-after location: Devonshire Park Estate Close to private schools Quick access to upmarket shopping centres. Accommodation: Double-volume entrance hall with atrium Formal dining room Formal lounge with a double gas fireplace Casual dining space Casual lounge with fireplace All lead onto a veranda overlooking the sparkling pool and stunning shaded garden. Underground wine cellar Double-volume refreshment bar with a billiard room Large entertainment room which could be used as a games room. Kitchen with island and Smeg appliances Downstairs private guest suite which includes a bedroom, lounge full bathroom as well as a separate private patio Upstairs: 2 Pyjama lounges Playroom Library 2 Studies Main bedroom with private T.V lounge with fireplace, luxurious bathroom and extended dressing area Three more en-suites Well fitted storerooms 4 Carports Staff suite: consisting of 2 bedrooms 1 lounge, kitchen and bath Firepit Garden gazebo Solar Available From: 21.11.2023