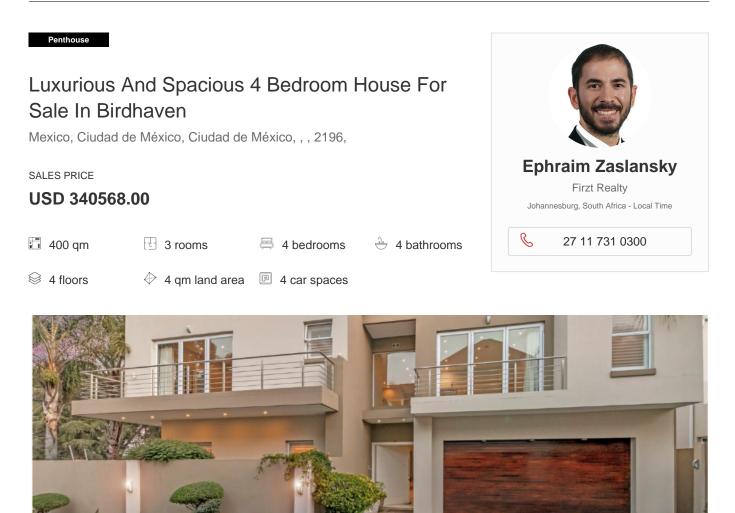

Modern & Beautifully Designed Cluster

- Main Level:
- Double volume entrance.
- Lounge
- Dining room with gas fireplace
- Family / TV room with gas fireplace
- Kitchen with breakfast nook, 5 ring gas hob, microwave, oven & warmer
- Separate scullery/pantry & indoor laundry
- Guest toilet with shower
- Guest Bedroom
- Under stair storage
- Evo decked entertainment area

Upper level:

- 3 Bedrooms all with built-in cupboards
- Main & guest with walk-in dressing room.
- 3 Bathroom all en-suite
- 2 Balcony's
- Linen cupboards
- 2 x Garages
- Off street parking
- Staff Accommodation

Special Features:

- Guardhouse
- Electric Fence (complex)
- Pre-paid electricity
- Plantation shutters
- Bulkhead lighting
- Underfloor heating
- Automated Irrigation system for the complex common areas
- 2 Geysers, 1 x solar
- Solar inverter system 6-to-8-hour battery life
- Blinds
- Stacker doors
- Skylights
- Fibre ready
- 6 Units in the complex
- 8 Years old