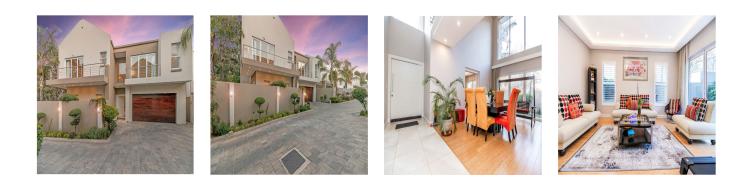

Modern & Beautifully Designed Cluster

- Main Level:
- Double volume entrance.
- Lounge
- Dining room with gas fireplace
- Family / TV room with gas fireplace
- Kitchen with breakfast nook, 5 ring gas hob, microwave, oven & warmer
- Separate scullery/pantry & indoor laundry
- Guest toilet with shower
- Guest Bedroom
- Under stair storage
- Evo decked entertainment area

Upper level:

- 3 Bedrooms all with built-in cupboards
- Main & guest with walk-in dressing room.
- 3 Bathroom all en-suite
- 2 Balcony's
- Linen cupboards
- 2 x Garages
- Off street parking
- Staff Accommodation

Special Features:

- Guardhouse
- Electric Fence (complex)
- Pre-paid electricity
- Plantation shutters
- Bulkhead lighting
- Underfloor heating
- Automated Irrigation system for the complex common areas
- 2 Geysers, 1 x solar
- Solar inverter system 6-to-8-hour battery life
- Blinds
- Stacker doors
- Skylights
- Fibre ready
- 6 Units in the complex
- 8 Years old