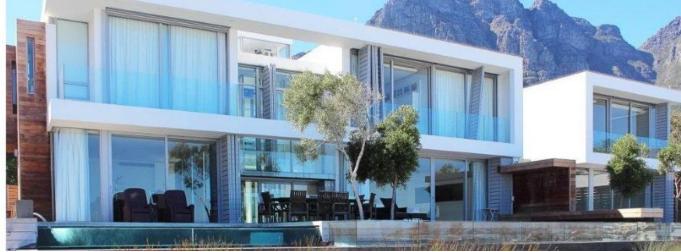

## Property export

Newly Built Palace To Call Home Most Amazing Camps Bay Beach Views. To optimize the impeccable location and setting, there is a seamless open-plan flow between the interior and exterior living areas (where white horizontals are softened by rim flow pools and lush green elements). The open-plan design of the villas, and their floor to ceiling windows allow for sweeping panoramic views of Camps Bay and the beachfront. Each villa has its own three-stop, glass-clad platform lift linking its dedicated three-car garage to the two living levels. The villas all have stone-clad water features; sky-lit double volume kitchens; and statement staircases with floating stairs. Living and dining areas feature outsize leathered granite tile slabs on floors and walls; while the bedrooms, stairs and family rooms have floors of white oiled American Walnut. All bedrooms flow onto leisurely wooden terraces with postcard-perfect views of Camps Bay beach, Lions Head and the Twelve Apostles. All three en-suite bedrooms with push open doors, and soft close drawers. Master bedrooms also boast a generous, well-appointed dressing room. The bathrooms feature a Philippe Starck bath, Duravit sanitary ware, Vero basins, frameless glass showers, underfloor heating, and heated towel rails. As expected, you'll find all the latest technology already installed and ready to use from HD satellite systems to wireless internet access, and a fully wired entertainment zone in the TV room. Technology is also abundant in the state of the art security installation including sophisticated laser beam devices, the latest alarms, CCTV surveillance, video intercoms, and access control devices. Interior environment of 361.9 m2. External kitchen yard 29.8 m2. Private pool deck 82.9 m2 with the rim flow pool 27.9m2. Outside terrace of 43.4m2. 3 bedrooms en suite. Main bedroom with dressing room. Large living and dining space flowing onto the pool. Upper level- study, Kitchen with enclosed scullery pantry and ozone generator. Direct street access 2 parking bays in s