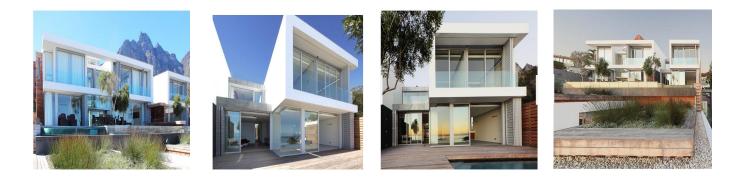

## Property export

Newly Built Palace To Call Home Most Amazing Camps Bay Beach Views. To optimize the impeccable location and setting, there is a seamless open-plan flow between the interior and exterior living areas (where white horizontals are softened by rim flow pools and lush green elements). The open-plan design of the villas, and their floor to ceiling windows allow for sweeping panoramic views of Camps Bay and the beachfront. Each villa has its own three-stop, glass-clad platform lift linking its dedicated three-car garage to the two living levels. The villas all have stone-clad water features; sky-lit double volume kitchens; and statement staircases with floating stairs. Living and dining areas feature outsize leathered granite tile slabs on floors and walls; while the bedrooms, stairs and family rooms have floors of white oiled American Walnut. All bedrooms flow onto leisurely wooden terraces with postcard-perfect views of Camps Bay beach, Lions Head and the Twelve Apostles. All three en-suite bedrooms with push open doors, and soft close drawers. Master bedrooms also boast a generous, well-appointed dressing room. The bathrooms feature a Philippe Starck bath, Duravit sanitary ware, Vero basins, frameless glass showers, underfloor heating, and heated towel rails. As expected, you'll find all the latest technology already installed and ready to use from HD satellite systems to wireless internet access, and a fully wired entertainment zone in the TV room. Technology is also abundant in the state of the art security installation including sophisticated laser beam devices, the latest alarms, CCTV surveillance, video intercoms, and access control devices. Interior environment of 361.9 m2. External kitchen yard 29.8 m2. Private pool deck 82.9 m2 with the rim flow pool 27.9m2. Outside terrace of 43.4m2. 3 bedrooms en suite. Main bedroom with dressing room. Large living and dining space flowing onto the pool. Upper level- study, Kitchen with enclosed scullery pantry and ozone generator. Direct street access 2 parking bays in s