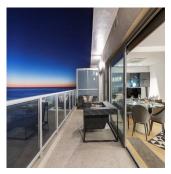

## Modern And Fully Furnished 2 Bedroom Apartment To Let In Bantry Bay

Panama, Panama, Panama City, , , 8005,

MONTHLY RENTAL PRICE

\$ 3371.00

SALES PRICE

\$ 0.00

🛅 115 qm 🔠 4 rooms 🚐 2 bedrooms 🕀 2 bathrooms

② 2 floors ② 2 qm land area ② 2 car spaces

Live the ultimate lifestyle.... Modern and sunny fully furnished and equipped with Italian appliances this brand new apartment with unsurpassed sea views has 2 spacious bedrooms (main en-suite) guest WC and ample BIC's and large 25m2 private balcony. Best location 100m from Saunders beach and tidal pool. Security block with remote, cellular access control. pre-paid electricity, DSTV, Fibre WiFi and lock-up garage.