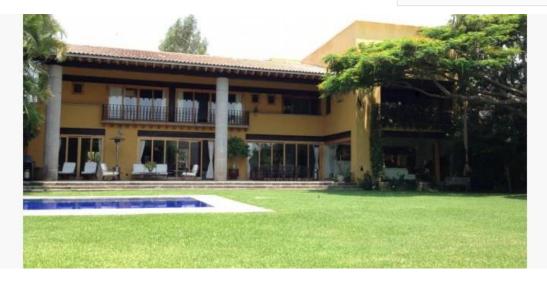

## Divina House For Sale

Ukraine, Kiev, Kiev, , , ,

1100 gm

10 rooms

4 bedrooms

⊕ 6 bathrooms

♦ 6 gm land area
♠ 6 car spaces

The warmth of fine wood details and the coolness of high ceilings, picture windows, cantera and marble details accomplish the perfect balance in this exceptional family home. The parallel harmony continues throughout with ample social spaces for both children and adults, including formal and informal living and dining rooms, a game and media room alongside a built in bar and half bath, and for the ultimate in family living, casual sitting and eating areas off the state- of- the- art, chef's kitchen. This is complemented by a spacious double height terrace, a tranquil pool and jacuzzi, a play area and a wonderful garden. A deluxe master suite with adjoining multipurpose room, private terrace, double bathrooms and double walk in closets, as well as three additional bedrooms with baths, complete the second floor. The quality of lighting used throughout creates a unique ambiance at night, equaling every luxury which has been envisioned in this outstanding property. It is situated in an exclusive area of Vista Hermosa, in a double privada with the second having only four houses, achieving complete privacy and security. Land: 1554 m2 Construction: 734 m2