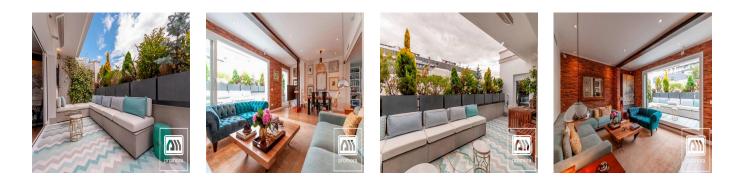

Promora is selling an updated 231 m2 penthouse in the Barrio de Salamanca-Castellana area. It features a terrace, two patios, a concierge, and two garage spaces. A spectacular penthouse in a classic building in the heart of the Barrio de Salamanca. The flat has a floor area of 231 m2. This home is located on the top floor (penthouse) of a classic building. It has been fully renovated using luxury quality materials and has the following layout: - Entrance hall. - A spacious living/dining room with access to a large terrace through two large French windows. - An open kitchen equipped with high-end electrical appliances. - The master bedroom has an en suite bathroom, a dressing area, and access to the main terrace and to a patio. - Another two bedrooms share a third bathroom. - A bedroom and bathroom for the staff. This is a very bright property that also features a large terrace that can be added to the living room, as well as two small patios that are currently being used as a play area for children, making this a lively and very bright home. The property also includes two garage spaces. Characteristics Zone:Barrio de SalamancaType of housing:PenthouseFloor area:231 m<sup>2</sup>Plot:State:Perfect stateBedrooms:3Bathrooms:2Service bedrooms:1Service bathrooms:1Toilets:0Kitchen:UnfurnishedEmissions certificate:In proccessPower consumption certificate:In proccess