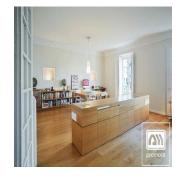

## **EUR 0.00**

🛅 230 qm 🖽 0 rooms 🚐 2 bedrooms 🐣 2 bathrooms

Promora Madrid is renting a 230 m2 flat in the Barrio de Salamanca-Recoletos area. 2 bedrooms, 2 bathrooms plus a guest toilet. The flat is furnished. This spectacular fourth-floor, outward-facing flat is located in a building from the 1930s in the heart of Barrio de Recoletos area, near the Buen Retiro Park. It consists of a hall that leads to a spacious living-dining room with three windows overlooking the street and to a separate furnished and fully fitted kitchen. There are also two bedrooms and two bathrooms plus a guest toilet. Characteristics Zone:Barrio de SalamancaType of housing:FlatFloor area:230 m²State:Perfect stateBedrooms:2Bathrooms:2Service bedrooms:0Service bathrooms:0Toilets:1Kitchen:FurnishedEmissions certificate:In proccessPower consumption certificate:In proccess