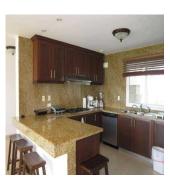

## USD 975000.00

372 qm

8 rooms

4 bedrooms

4 bathrooms

4 floors

♦ 4 qm land area
■ 4 car spaces

Two floors of fine finishes, four bedrooms with bathrooms, two stainless steel kitchen one on each floor, central air conditioning and open terrace with bohio adjacent to the golf course. Unmatched View