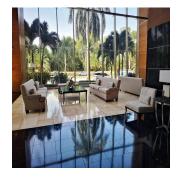

## USD 950000.00

**1** 419 gm

6 rooms = 3 bedrooms

3 bathrooms

Ten Tower has an imposing design that includes a 20-meter high lobby with water mirrors and internal mezzanines with direct access to each parking level. Elegance is present in each of the 50 stories high and in each of its spacious apartment models. Panoramic views of the city, the causeway, the island of Taboga and the immensity of the Pacific Ocean. Just minutes from the city center and the Tocumen International Airport. Very close to the new Town Center Shopping Mall and Rey and 99 supermarkets. The apartment is excellently distributed, entrance hall, large living and dining room, den, studio with balcony, kitchen with island and breakfast area, family room. Excellent social area with all the amenities you need!