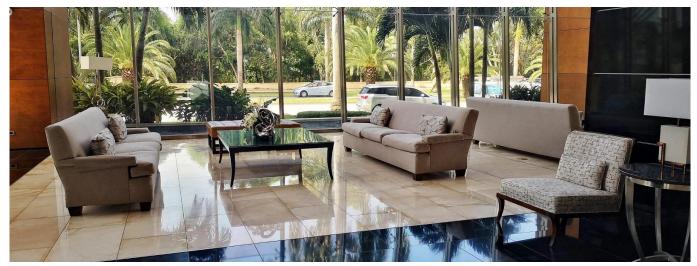

## USD 950000.00

**1** 419 gm

6 rooms = 3 bedrooms

3 bathrooms

Ten Tower has an imposing design that includes a 20-meter high lobby with water mirrors and internal mezzanines with direct access to each parking level. Elegance is present in each of the 50 stories high and in each of its spacious apartment models. Panoramic views of the city, the causeway, the island of Taboga and the immensity of the Pacific Ocean. Just minutes from the city center and the Tocumen International Airport. Very close to the new Town Center Shopping Mall and Rey and 99 supermarkets. The apartment is excellently distributed, entrance hall, large living and dining room, den, studio with balcony, kitchen with island and breakfast area, family room. Excellent social area with all the amenities you need!