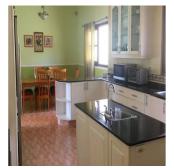

## USD 1950000.00

988 gm 15 rooms

7 bedrooms

8 bathrooms

8 floors

♦ 8 qm land area

8 car spaces

Mansion for sale on the east coast of 1227 meters of land and 988 meters of construction, 2 floors, 5 bedrooms on the second floor of the house and the other two outside as guest rooms. The house has a cave at the top and another at the bottom, family, terrace, swimming pool, 8 parking spaces, kitchen, laundry and bedroom and bathroom. Characteristics of the property Refrigerator used washer dryer dryer Oven Air Conditioning Parking Open Studio Service Room Laundry Room Storage Terrace Balcony Balcony Balcony Green Area Patio Green Areas Private Pool Gym near the school near Supermarket