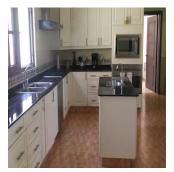

## USD 1950000.00

988 gm 15 rooms

7 bedrooms

8 bathrooms

8 floors

♦ 8 qm land area

8 car spaces

Mansion for sale on the east coast of 1227 meters of land and 988 meters of construction, 2 floors, 5 bedrooms on the second floor of the house and the other two outside as guest rooms. The house has a cave at the top and another at the bottom, family, terrace, swimming pool, 8 parking spaces, kitchen, laundry and bedroom and bathroom. Characteristics of the property Refrigerator used washer dryer dryer Oven Air Conditioning Parking Open Studio Service Room Laundry Room Storage Terrace Balcony Balcony Balcony Green Area Patio Green Areas Private Pool Gym near the school near Supermarket