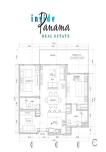

## USD 306000.00

118 gm

4 rooms

2 bedrooms

2 bathrooms

2 qm land area

2 car spaces

Tipo B 118 m2

Tipo A 140 m<sup>2</sup>

This building offers 13 levels, featuring apartments of 118, 140, 163, 173 and 220m2, two, three and four bedrooms. Price: \$ 306,000.00 Offering Penthouses and Lofts from 200 to 380m2 with three bedrooms and three baths, all with spacious terraces, and Jacuzzi's with ocean views. Underground parking, 1 allocated per apartment and visitor parking. Featuring 2 social areas, swimming pools for adults and children, sunbathing areas, BBQ area, Spa, Gym, and beautiful gardens.