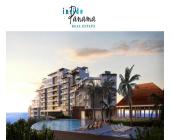

Tipo A 140 m<sup>2</sup>

This building offers 13 levels, featuring apartments of 118, 140, 163, 173 and 220m2, two, three and four bedrooms. Price: \$ 306,000.00 Offering Penthouses and Lofts from 200 to 380m2 with three bedrooms and three baths, all with spacious terraces, and Jacuzzi's with ocean views. Underground parking, 1 allocated per apartment and visitor parking. Featuring 2 social areas, swimming pools for adults and children, sunbathing areas, BBQ area, Spa, Gym, and beautiful gardens.