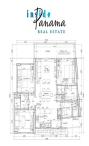

## USD 306000.00

118 gm

4 rooms

2 bedrooms

2 bathrooms

2 qm land area

2 car spaces

Tipo B 118 m2

Tipo A 140 m<sup>2</sup>

This building offers 13 levels, featuring apartments of 118, 140, 163, 173 and 220m2, two, three and four bedrooms. Price: \$ 306,000.00 Offering Penthouses and Lofts from 200 to 380m2 with three bedrooms and three baths, all with spacious terraces, and Jacuzzi's with ocean views. Underground parking, 1 allocated per apartment and visitor parking. Featuring 2 social areas, swimming pools for adults and children, sunbathing areas, BBQ area, Spa, Gym, and beautiful gardens.