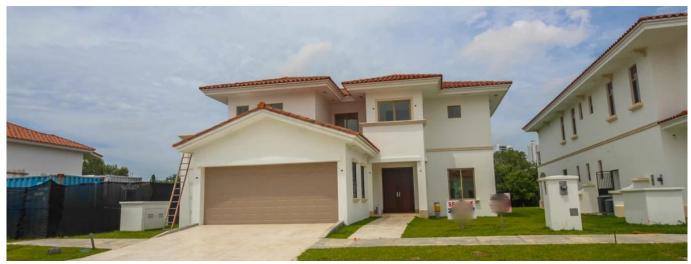

## Santa Maria Luxury Gated Community Home

Philippines, Metro Manila, Makati, , , ,

SALES PRICE

465 gm

## USD 1680000.00

Custom built home using the best materials and finishes available, this property features the latest in modern design and construction to incorporate a large, spacious floor plan with high ceilings and plenty of windows. The new buyer will also appreciate the smart layout in the kitchen with adjoining service area and access to the closed garage. From the living room, enjoy a nice walk-out to the yard backing onto the 15th fairway which is green and very lush with hedges and trees acting as a backdrop. All of this in one of Panama's premier golf communities, a neighbourhood for those that want the best available!