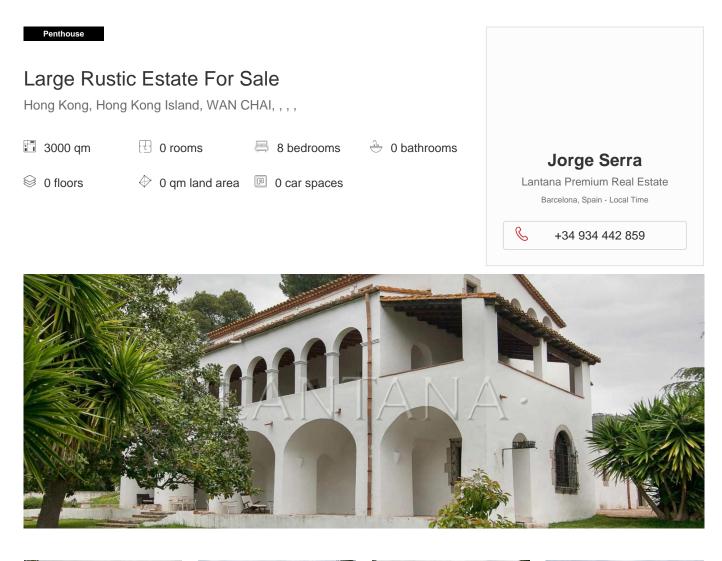

Charming estate located on a large 15.000sqm plot. It offers a 3.000sqm built surface distributed in a main 3 story house + adjoining annexes. The estate has 8 bedrooms, however, as it is a property to be reformed, it is possible to redistribute the rooms and ambiances. The property has a spacious and bright kitchen, a large living room and dining room with fireplace and a beautiful gallery perfect to enjoy the landscape. On the upper floor you can enjoy the views from the lovely terraces. The house has a nice porch, parking spaces and surrounding buildings for various uses. Great investment opportunity.