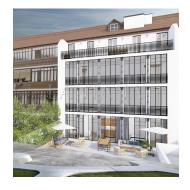

## New Development In The Exclusive Barrio Salamanca

Hong Kong, Hong Kong Island, MID LEVEL WEST, , , ,

0 rooms

2 car spaces

2 bathrooms

♦ 2 gm land area

2 bedrooms

Classic facade building in the exclusive Salamanca district, a few meters from El Retiro Park. An integral rehabilitation of a building in which the façade is restored and everything is newly built in the interior respecting the protected elements. This development consists of 12 apartments of 2 and 3 bedrooms with storage room included in the price and two commercial units on the ground floor. The building will have doorman service. Estimated delivery September 2020.