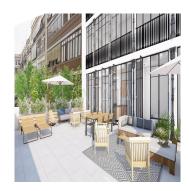

## New Development In The Exclusive Barrio Salamanca

Hong Kong, Hong Kong Island, MID LEVEL WEST, , , ,

0 rooms

2 car spaces

2 bathrooms

♦ 2 gm land area

2 bedrooms

Classic facade building in the exclusive Salamanca district, a few meters from El Retiro Park. An integral rehabilitation of a building in which the façade is restored and everything is newly built in the interior respecting the protected elements. This development consists of 12 apartments of 2 and 3 bedrooms with storage room included in the price and two commercial units on the ground floor. The building will have doorman service. Estimated delivery September 2020.