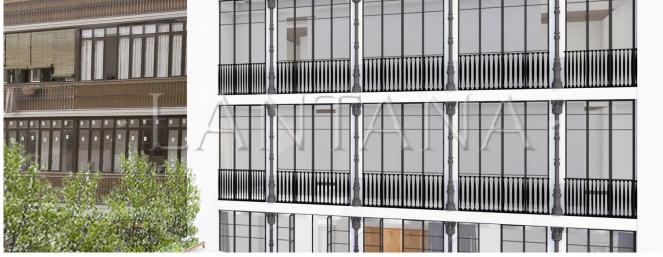

## New Development In The Exclusive Barrio Salamanca

Hong Kong, Hong Kong Island, MID LEVEL WEST, , , ,

0 rooms

2 car spaces

2 bathrooms

♦ 2 gm land area

2 bedrooms

Classic facade building in the exclusive Salamanca district, a few meters from El Retiro Park. An integral rehabilitation of a building in which the façade is restored and everything is newly built in the interior respecting the protected elements. This development consists of 12 apartments of 2 and 3 bedrooms with storage room included in the price and two commercial units on the ground floor. The building will have doorman service. Estimated delivery September 2020.