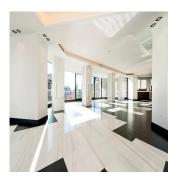

## USD 2785000.00

398 gm 🖽 0 rooms

0 rooms 🖶 4 bedrooms 👉 5 bathrooms

Magnificent 398sq.m apartment located just a few meters from Bernabeu Stadium, one of the best points of the city. The property is distributed along a single floor and has a large living room of 120sq.m with impressive windows that give the space much amplitude and natural light throughout the day. It also has a refined design kitchen, equipped with top-of-the-line appliances and a courtesy toilet. The night area offers 3 large bedrooms en suite. Complements the house 1 service room with bathroom. The property has storage room, parking space (at the back of the building) and porter service in the morning and afternoon. Community expenses include water and central heating.