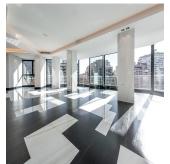

## USD 2785000.00

398 gm 🖽 0 rooms

0 rooms 🖶 4 bedrooms 👉 5 bathrooms

Magnificent 398sq.m apartment located just a few meters from Bernabeu Stadium, one of the best points of the city. The property is distributed along a single floor and has a large living room of 120sq.m with impressive windows that give the space much amplitude and natural light throughout the day. It also has a refined design kitchen, equipped with top-of-the-line appliances and a courtesy toilet. The night area offers 3 large bedrooms en suite. Complements the house 1 service room with bathroom. The property has storage room, parking space (at the back of the building) and porter service in the morning and afternoon. Community expenses include water and central heating.