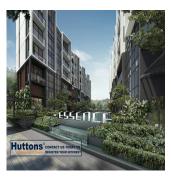

## The Essence

United Arab Emirates, Dubai, Dubai, Chong Kuo Rd, 1, 779830,

2 bedrooms

4 rooms

2 bathrooms

The Essence is essentially sandwiched between Lower Seletar Reservoir on the east and Seletar Reservoir on the west. With wide open spaces in every direction like the Central Catchment Natural Reserve, Sembawang Country Club, Lower Peirce Reservoir, it is no wonder that nature is the theme of this project. This development is situated between Thong Bee and Hung Kuo Road and it is in a private enclave of landed properties with no high-rise buildings. This Essence is a low density 2-block, 5-storey, 84-unit luxury condominium where each unit having its own car park. The design layout starts from one bedroom and one study (1B+S) from 538 sqft to three-bedroom premium at 1679 sqft.