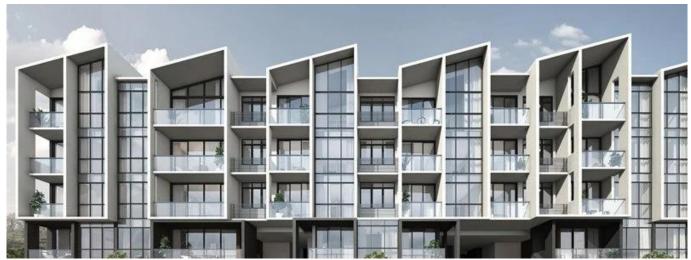

## The Essence

United Arab Emirates, Dubai, Dubai, Chong Kuo Rd, 1, 779830,

2 bedrooms

4 rooms

2 bathrooms

The Essence is essentially sandwiched between Lower Seletar Reservoir on the east and Seletar Reservoir on the west. With wide open spaces in every direction like the Central Catchment Natural Reserve, Sembawang Country Club, Lower Peirce Reservoir, it is no wonder that nature is the theme of this project. This development is situated between Thong Bee and Hung Kuo Road and it is in a private enclave of landed properties with no high-rise buildings. This Essence is a low density 2-block, 5-storey, 84-unit luxury condominium where each unit having its own car park. The design layout starts from one bedroom and one study (1B+S) from 538 sqft to three-bedroom premium at 1679 sqft.