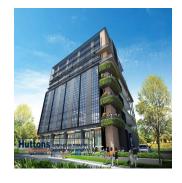

## Inspace Freehold Multi-User Industrial Development

0 bedrooms

United Arab Emirates, Dubai, Dubai, New Industrial Rd, 24, 536210,

0 rooms

0 bathrooms

INSPACE is built around 5 uniquely designed unit layouts that work towards maximizing flexibility in your business set up. The space inside can easily configured to suit the needs of your business. INSPACE is a rare investment opportunity — a prime and centrally-located strata-titled freehold B1 space. Complete with recreational facilities and social amenities, it is a space designed to cater for the new wave of businesses. Its modern, timeless architecture captures the spaciousness that the 84 units provide. 24 New Industrial Road is set to be your next inspiring business address. Amenities 24 Hours Security BBQ (Area / Pavilion) Lap Pool Pavilion Pool Deck Spa Land Size: 1.431ac (0.579ha) Built-Up Size: 2,454sqft (228sqm) Completion Year: 2022