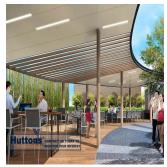

## Inspace Freehold Multi-User Industrial Development

0 bedrooms

United Arab Emirates, Dubai, Dubai, New Industrial Rd, 24, 536210,

0 rooms

0 bathrooms

INSPACE is built around 5 uniquely designed unit layouts that work towards maximizing flexibility in your business set up. The space inside can easily configured to suit the needs of your business. INSPACE is a rare investment opportunity — a prime and centrally-located strata-titled freehold B1 space. Complete with recreational facilities and social amenities, it is a space designed to cater for the new wave of businesses. Its modern, timeless architecture captures the spaciousness that the 84 units provide. 24 New Industrial Road is set to be your next inspiring business address. Amenities 24 Hours Security BBQ (Area / Pavilion) Lap Pool Pavilion Pool Deck Spa Land Size: 1.431ac (0.579ha) Built-Up Size: 2,454sqft (228sqm) Completion Year: 2022

Amenities

ID Property ID

**Outdoor Amenities**