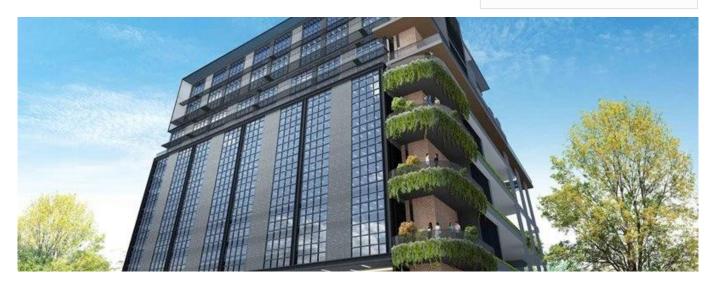

## Inspace Freehold Multi-User Industrial Development

0 bedrooms

United Arab Emirates, Dubai, Dubai, New Industrial Rd, 24, 536210,

0 rooms

0 bathrooms

INSPACE is built around 5 uniquely designed unit layouts that work towards maximizing flexibility in your business set up. The space inside can easily configured to suit the needs of your business. INSPACE is a rare investment opportunity — a prime and centrally-located strata-titled freehold B1 space. Complete with recreational facilities and social amenities, it is a space designed to cater for the new wave of businesses. Its modern, timeless architecture captures the spaciousness that the 84 units provide. 24 New Industrial Road is set to be your next inspiring business address. Amenities 24 Hours Security BBQ (Area / Pavilion) Lap Pool Pavilion Pool Deck Spa Land Size: 1.431ac (0.579ha) Built-Up Size: 2,454sqft (228sqm) Completion Year: 2022