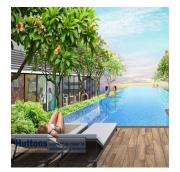

## Inspace Freehold Multi-User Industrial Development

0 bedrooms

United Arab Emirates, Dubai, Dubai, New Industrial Rd, 24, 536210,

0 rooms

0 bathrooms

INSPACE is built around 5 uniquely designed unit layouts that work towards maximizing flexibility in your business set up. The space inside can easily configured to suit the needs of your business. INSPACE is a rare investment opportunity — a prime and centrally-located strata-titled freehold B1 space. Complete with recreational facilities and social amenities, it is a space designed to cater for the new wave of businesses. Its modern, timeless architecture captures the spaciousness that the 84 units provide. 24 New Industrial Road is set to be your next inspiring business address. Amenities 24 Hours Security BBQ (Area / Pavilion) Lap Pool Pavilion Pool Deck Spa Land Size: 1.431ac (0.579ha) Built-Up Size: 2,454sqft (228sqm) Completion Year: 2022

Amenities

ID Property ID

**Outdoor Amenities**