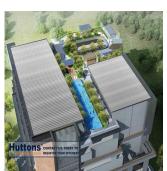

## Inspace Freehold Multi-User Industrial Development

0 bedrooms

United Arab Emirates, Dubai, Dubai, New Industrial Rd, 24, 536210,

0 rooms

0 bathrooms

INSPACE is built around 5 uniquely designed unit layouts that work towards maximizing flexibility in your business set up. The space inside can easily configured to suit the needs of your business. INSPACE is a rare investment opportunity — a prime and centrally-located strata-titled freehold B1 space. Complete with recreational facilities and social amenities, it is a space designed to cater for the new wave of businesses. Its modern, timeless architecture captures the spaciousness that the 84 units provide. 24 New Industrial Road is set to be your next inspiring business address. Amenities 24 Hours Security BBQ (Area / Pavilion) Lap Pool Pavilion Pool Deck Spa Land Size: 1.431ac (0.579ha) Built-Up Size: 2,454sqft (228sqm) Completion Year: 2022