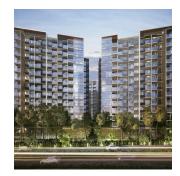

## New Luxury Residential Apartments In Affinity

Hong Kong, Hong Kong Island, Central, Serangoon North Ave 1, , 554336,

A great living experience awaits at 10 - 64 Serangoon North Avenue 1, where a new luxury residential complex called Affinity at Serangoon is being built. This will be made up of 7 blocks of 14 storey apartments, 2 blocks of 3 storey strata landed houses and 1 block of 2 storey strata landed houses. This project is designed by DP Architects Pte Ltd and it is being developed by Oxley Serangoon Pte Ltd. The total site area of this project is 27,583 sq m and it is expected to be completed in 2024 (TOP). There will be 1052 units, with the smallest being a 1-bedroom apartment with an area of 474 sq ft and the largest a strata landed 5 bedroom apartment of 2357 sq ft. Listed below are some of the features that make Affinity so attractive. Completion Year: 2024