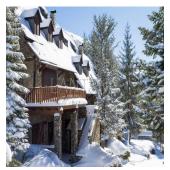

## USD 900000.00

262 gm

0 rooms 4 bedrooms 3 bathrooms

♦ 3 qm land area
■ 3 car spaces

This house is located in a very quiet area, enjoys excellent views and a fantastic south orientation, consists of 4 floors distributed as follows: Ground floor: Private garage, a large hall, laundry room, storage room and a bathroom, also has a sauna room. First floor: we find the kitchen, a large living room with a nice fireplace and exit to the terrace where we can enjoy the views of the Valley. Second floor: Master bedroom with bathroom en suite + 2 bedrooms with a bathroom. Attic: Open space with option to a fourth room.