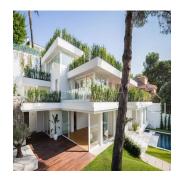

## USD 6900000.00

■ 815 gm □ 0 rooms

6 bedrooms

8 bathrooms

8 floors

♦ 8 qm land area

8 car spaces

The property consists in a large plot of land with 988sq.m and 815sq.m constructed, distributed over 3 floors, on one of the most recognised streets of the Pedralbes district. The main floor has a nice hall, service area, living room, a fully equipped kitchen with high-end appliances and 3 double bedrooms with private bathroom. On the second floor is the large master bedroom, which has a private bathroom and also a large dressing room for two people. The upper floor of the villa offers a bright studio with a sublime terrace with wooden floors and solarium with views of the city of Barcelona. The house is complemented by a garden with a swimming pool, many rest and recreation areas and 4 covered car seats. The property has a charming and independent guest house.