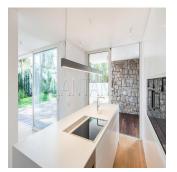

## USD 6900000.00

■ 815 gm □ 0 rooms

6 bedrooms

8 bathrooms

8 floors

♦ 8 qm land area

8 car spaces

The property consists in a large plot of land with 988sq.m and 815sq.m constructed, distributed over 3 floors, on one of the most recognised streets of the Pedralbes district. The main floor has a nice hall, service area, living room, a fully equipped kitchen with high-end appliances and 3 double bedrooms with private bathroom. On the second floor is the large master bedroom, which has a private bathroom and also a large dressing room for two people. The upper floor of the villa offers a bright studio with a sublime terrace with wooden floors and solarium with views of the city of Barcelona. The house is complemented by a garden with a swimming pool, many rest and recreation areas and 4 covered car seats. The property has a charming and independent guest house.