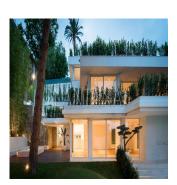

## USD 6900000.00

■ 815 gm □ 0 rooms

6 bedrooms

8 bathrooms

8 floors

♦ 8 qm land area

8 car spaces

The property consists in a large plot of land with 988sq.m and 815sq.m constructed, distributed over 3 floors, on one of the most recognised streets of the Pedralbes district. The main floor has a nice hall, service area, living room, a fully equipped kitchen with high-end appliances and 3 double bedrooms with private bathroom. On the second floor is the large master bedroom, which has a private bathroom and also a large dressing room for two people. The upper floor of the villa offers a bright studio with a sublime terrace with wooden floors and solarium with views of the city of Barcelona. The house is complemented by a garden with a swimming pool, many rest and recreation areas and 4 covered car seats. The property has a charming and independent guest house.