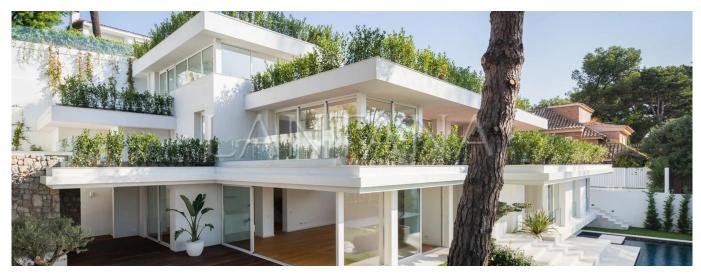

## USD 6900000.00

■ 815 gm □ 0 rooms

6 bedrooms

8 bathrooms

8 floors

♦ 8 qm land area

8 car spaces

The property consists in a large plot of land with 988sq.m and 815sq.m constructed, distributed over 3 floors, on one of the most recognised streets of the Pedralbes district. The main floor has a nice hall, service area, living room, a fully equipped kitchen with high-end appliances and 3 double bedrooms with private bathroom. On the second floor is the large master bedroom, which has a private bathroom and also a large dressing room for two people. The upper floor of the villa offers a bright studio with a sublime terrace with wooden floors and solarium with views of the city of Barcelona. The house is complemented by a garden with a swimming pool, many rest and recreation areas and 4 covered car seats. The property has a charming and independent guest house.