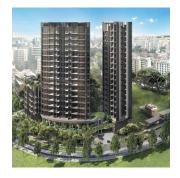

## USD 1373100.00

4 bedrooms

3 bathrooms

Nestled in the heart of Mattar road, The Antares lights up the tranquil neighbourhood with its contemporary and timeless architectural designs. Comprising of four blocks of a total of 265 apartments ranging from 1- to 4-bedroom apartments, it offers respite for those looking to disconnect from the daily hustle and bustle of city life. At the same time, it is able to satisfy the needs and desires of modern urbanites with its close proximity to the city centre. Like a true alpha star, it simply shines. expected date of completion: 2025