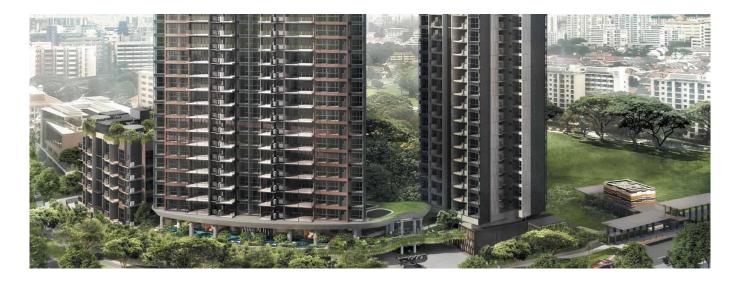

## USD 1373100.00

4 bedrooms

3 bathrooms

Nestled in the heart of Mattar road, The Antares lights up the tranquil neighbourhood with its contemporary and timeless architectural designs. Comprising of four blocks of a total of 265 apartments ranging from 1- to 4-bedroom apartments, it offers respite for those looking to disconnect from the daily hustle and bustle of city life. At the same time, it is able to satisfy the needs and desires of modern urbanites with its close proximity to the city centre. Like a true alpha star, it simply shines. expected date of completion: 2025