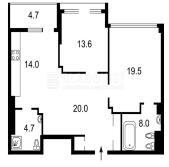

## USD 340000.00

🛅 89 qm 🖽 3 rooms 🚐 2 bedrooms 🐣 1 bathrooms

spacious kitchen, living room, 2 bedrooms, 2 bathrooms, exquisite architectural design, appliances and equipment from the best manufacturers, used in the decoration of natural materials of high quality, convenient location of the house. Closed territory with landscape design, conservation, proper infrastructure