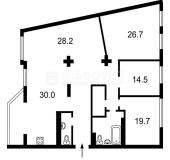

## USD 300000.00

4 rooms = 3 bedrooms

2 bathrooms

Apartments in a modern new building located in a park area with unsurpassed views! The layout of the apartment emphasizes its exclusivity, a large lounge area with a park view and the whole city and living area with a separate bathroom and dressing room. Repairs are made on 70 percent, used the most up-to-date environmental materials, to the city center - 10min. The cost includes 2 parking spaces !!! Urgently!