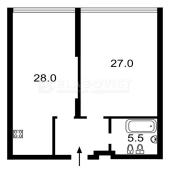

## USD 350000.00

**□** 60 gm **□** 2 rooms

1 bedrooms

1 bathrooms

Exclusive type apartment with designer repair in RC "Obolon Residences". Worldwide brands are used in repair: Natuzzi, Axor, Mitsubishi, Siemens, Epson, and others, acoustics in all zones, biocommand, fully equipped turnkey, parking for 2 cars is included in the price. The residential complex Obolon Residences consists of three buildings, ranging from 24 to 26 floors, united by a large-scale general podium. The residents' access to the two-level underground parking is carried out directly from the main lifts. Own concierge service, gym, lauz-zone on the roof, conference room