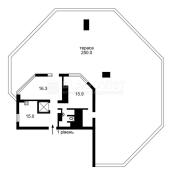

## USD 1450000.00

3 bedrooms

2 bathrooms

super exclusive item from the brand ARMANI / CASA / two-level luxurious apartment, individual project, own elevator in the apartment, terrace 250 sq.m with unsurpassed panoramic view, which breathes breathtakingly! There is a swimming pool on the terrace. Apartments of this level are unique in Ukraine