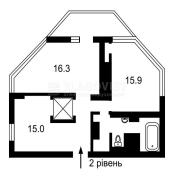

## USD 1450000.00

3 bedrooms

2 bathrooms

super exclusive item from the brand ARMANI / CASA / two-level luxurious apartment, individual project, own elevator in the apartment, terrace 250 sq.m with unsurpassed panoramic view, which breathes breathtakingly! There is a swimming pool on the terrace. Apartments of this level are unique in Ukraine