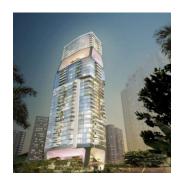

Singapore Scotts Tower is a 153 meter tall tower located at the intersection of Scotts Road and Cairnhill Road, in close proximity to Orchard Road, Singapore's famous shopping and lifestyle street. With 20,000 m2 of built floor area, the building has 68 high-end apartment units with panoramic views. The design strategically maneuvers within the highly regulated building environment to maximize the full potential of the site: Four individual apartment towers are vertically offset from one another and suspended from a central core. The skyline of floating towers directly relates to the surrounding building volumes and explores the most attractive views towards the city center and an extensive green zone to the north.