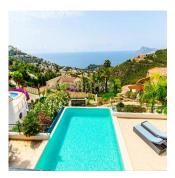

## USD 1350000.00

390 gm

0 rooms

4 bedrooms

4 bathrooms

♦ 4 qm land area

4 car spaces

For sale a luxury villa in a modern style in the gated residential complex Altea Hills. The villa offers stunning views of the sea and the mountains. Layout: 4 bedrooms (it is possible to build 2 bedrooms more), 4 bathrooms, spacious kitchen, living room with a fireplace, dining room, office. Several terraces, on one of which there is the Infinity pool. The villa is equipped with an air conditioning and heated floors. At your disposal there is also a dressing room, cellar, laundry room and summer kitchen with a BBQ area. On the territory there is a garden with fruit trees. Spacious garage for several cars. The villa was built by the project of a famous Spanish architect Carlos Giraldi.