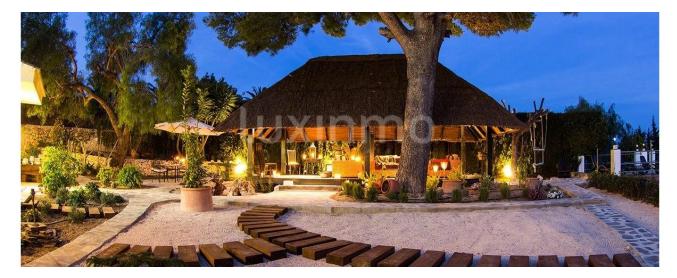

## Property export

From the moment we access this villa we realize that we are in a totally different and unique villa. This Mediterranean style villa offers a lot of privacy and is located in a very quiet area but close to all services. The plot is very spacious and is fully fenced and harmoniously landscaped in a Mediterranean style offering different resting areas such as the large African style 'hut' or the pool area with its large terrace, as well as the area to grow fruits and vegetables. The house is divided into two floors, the ground floor stands out for its spaciousness and natural light in all rooms and the absence of corridors, on this floor is the spacious and equipped kitchen with its two professional fire zones to the height of this house, the dining room has a fireplace and area with table for many people and the living room with professional pool table with another fireplace, the library with access to a covered terrace and the other main terrace covered by the pool and oriented to the south. On the upper floor there are 4 bedrooms each with its own bathroom with shower, 3 of these bedrooms have access to a south facing terrace with panoramic views of Calpe. As for equipment, the apartment has a large pool surrounded by a terrace area for sunbathing and next to this the large barbecue with covered dining area where you can enjoy the company of friends, the rest of the equipment is composed of a square cover for 2 cars and water tank of 30,000ltr. For those who think about investing comment that the house has the necessary conditions to be able to transform into a small hotel or Bed and Breackfast. For more information about this villa, do not hesitate to contact Luxinmo