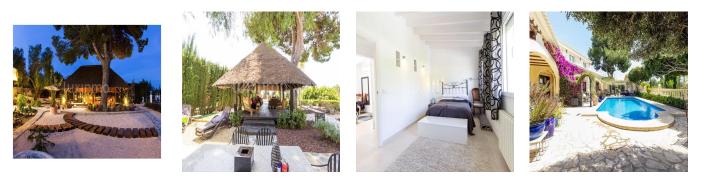

## Property export

From the moment we access this villa we realize that we are in a totally different and unique villa. This Mediterranean style villa offers a lot of privacy and is located in a very quiet area but close to all services. The plot is very spacious and is fully fenced and harmoniously landscaped in a Mediterranean style offering different resting areas such as the large African style 'hut' or the pool area with its large terrace, as well as the area to grow fruits and vegetables. The house is divided into two floors, the ground floor stands out for its spaciousness and natural light in all rooms and the absence of corridors, on this floor is the spacious and equipped kitchen with its two professional fire zones to the height of this house, the dining room has a fireplace and area with table for many people and the living room with professional pool table with another fireplace, the library with access to a covered terrace and the other main terrace covered by the pool and oriented to the south. On the upper floor there are 4 bedrooms each with its own bathroom with shower, 3 of these bedrooms have access to a south facing terrace with panoramic views of Calpe. As for equipment, the apartment has a large pool surrounded by a terrace area for sunbathing and next to this the large barbecue with covered dining area where you can enjoy the company of friends, the rest of the equipment is composed of a square cover for 2 cars and water tank of 30,000ltr. For those who think about investing comment that the house has the necessary conditions to be able to transform into a small hotel or Bed and Breackfast. For more information about this villa, do not hesitate to contact Luxinmo