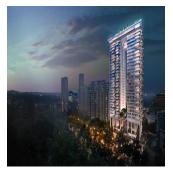

## Luxuri?se 21 Stockwerke Wohnung Zu Verkaufen In Rv H?he

Hong Kong, Hong Kong Island, Mid-levels West, River Valley Rd, 344, ,

🛅 qm 4 rooms

2 bedrooms

2 bathrooms

2 gm land area 2 car spaces

Soaring 21 storeys high, RV Altitude contributes its beauty to the city skyline. A home that feels exclusively shaped for the creme de la creme, offering boundless magnificent views and a cluster of conveniences right at the heart of the city. Designed to be a truly luxurious resort lifestyle, residents at RV Altitude can enjoy a fully equipped development with a whole range of amenities including a Swimming Pool, Sky Gym at Roof Terrace, a Water Lounge and a Forest Cabana. Expected T.O.P. Date: 1 July 2022 Expected Legal Completion Date:1 July 2025 Boulevard 88 Facilities Communal facilities are located on the 1st, 2nd Storey of RV Altitude and at the Roof Terrace. The facilities located on the 1st Storey include a Water Lounge, Forest Cabana, Garden Pod and The Alpine Lawn. Swimming Pools, Sun Tanner's Wet Deck, Aqya Gym and Pool Pavilion are available on the 2nd Storey. At the Roof Terrace, there are lounges, pavilions, gardens and a Sky Gym, all of which accompanied with a magnificent city view. The Dining Square Water Lounge Forest Cabana Garden Pod The Alpine Lawn Swimming Pool Bubble Pool Heated Pool Dipping Pool Aqua Gym Trellis Lounge Grill Cove City Grazer Patio City Swing City Garden Stellar Pavilion Sky Gym Sky Yoga Patio