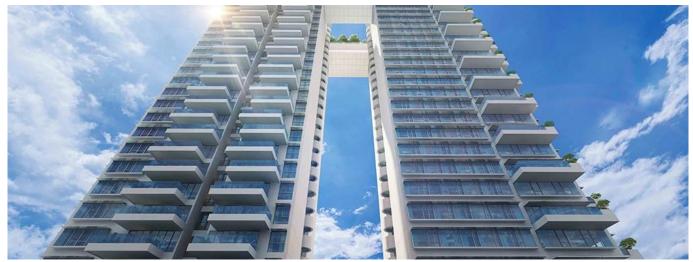

## Luxuri?se 21 Stockwerke Wohnung Zu Verkaufen In Rv H?he

Hong Kong, Hong Kong Island, Mid-levels West, River Valley Rd, 344, ,

🛅 qm 4 rooms

2 bedrooms

2 bathrooms

2 gm land area 2 car spaces

Soaring 21 storeys high, RV Altitude contributes its beauty to the city skyline. A home that feels exclusively shaped for the creme de la creme, offering boundless magnificent views and a cluster of conveniences right at the heart of the city. Designed to be a truly luxurious resort lifestyle, residents at RV Altitude can enjoy a fully equipped development with a whole range of amenities including a Swimming Pool, Sky Gym at Roof Terrace, a Water Lounge and a Forest Cabana. Expected T.O.P. Date: 1 July 2022 Expected Legal Completion Date:1 July 2025 Boulevard 88 Facilities Communal facilities are located on the 1st, 2nd Storey of RV Altitude and at the Roof Terrace. The facilities located on the 1st Storey include a Water Lounge, Forest Cabana, Garden Pod and The Alpine Lawn. Swimming Pools, Sun Tanner's Wet Deck, Aqya Gym and Pool Pavilion are available on the 2nd Storey. At the Roof Terrace, there are lounges, pavilions, gardens and a Sky Gym, all of which accompanied with a magnificent city view. The Dining Square Water Lounge Forest Cabana Garden Pod The Alpine Lawn Swimming Pool Bubble Pool Heated Pool Dipping Pool Aqua Gym Trellis Lounge Grill Cove City Grazer Patio City Swing City Garden Stellar Pavilion Sky Gym Sky Yoga Patio