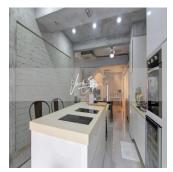

This is a beautiful and modern 3 storey corner terrace in the Siglap vicinity. There is an abundance of amenities within easy reach from this house. The house has an almost north-south orientation and has a double volume living area with an open concept kitchen. This is the current house configuration, 1st floor, :: parks two cars :: split living/dining :: one bedroom :: one bathroom :: open concept kitchen :: backyard :: garden :: helper's room + helper's toilet 2nd floor, :: family area :: two common bedrooms (shared bathroom) 3rd floor, :: two common bedrooms (shared bathroom) :: one ensuite master bedroom