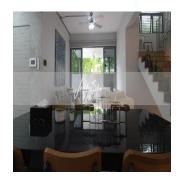

This is a beautiful and modern 3 storey corner terrace in the Siglap vicinity. There is an abundance of amenities within easy reach from this house. The house has an almost north-south orientation and has a double volume living area with an open concept kitchen. This is the current house configuration, 1st floor, :: parks two cars :: split living/dining :: one bedroom :: one bathroom :: open concept kitchen :: backyard :: garden :: helper's room + helper's toilet 2nd floor, :: family area :: two common bedrooms (shared bathroom) 3rd floor, :: two common bedrooms (shared bathroom) :: one ensuite master bedroom