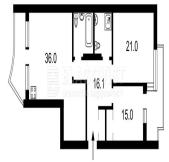

## Sale Apartment 2 Room Okipnoi Raisy St. 18 Kyiv

Hong Kong, New Territories, Discovery Bay, Raisy Okipnoi St, 18, 02000,

🛅 100 qm 🕒 2 rooms 🚐 1 bedrooms 🐣 1 bathrooms

New apartment in the prestigious "Riviera Riverside" house, quality renovation of 2 bedrooms and kitchen studio overlooking the yacht club, high quality decoration materials, designer tile, branded appliances and plumbing in the bathrooms, valuable furniture, views of the Dnieper and Pechersk, clean air, coastal area, prestigious neighbors, two-level underground parking under guard House 2010, Dnipro embankment, own beach, yacht pier, landscape park. Own service: porter, security, bank branch, gym, centralized ventilation and air conditioning, multi-level parking.