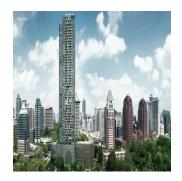

## Upcoming Freehold Development In 8 St Thomas

Hong Kong, New Territories, Clearwater Bay, St Thomas Walk, 8, 238113,

🛅 1690 qm 🕒 0 rooms 🚐 0 bedrooms 🐣 0 bathrooms

8 St Thomas is an upcoming freehold development along St Thomas Walk. Located close to Somerset, it is just a stone's throw away from the heart of the city. It comprises of 250 units spread over two blocks rising 36 storeys. There are choices of 1-, 2-, 3- and 4-bedroom apartments and penthouses. Besides being near Somerset MRT station, Orchard Road. Why invest in 8 Saint Thomas? Somerset MRT, Orchard MRT Station, Dhoby Ghaut MRT Station, Fort Canning MRT Station at your doorstep. Freehold. 219 units with types from 1 to 4 bedroom and penthouses. A short time to Fort Canning Park, Pearl's Hill City Park, Tiong Bahru Park. 5 mins drive to Tanglin Club, Singapore Recreation Club, Singapore Cricket Club. Developed by Bukit Sembawang Estate Limited. Expected Date Of Vacant Possession: 31 July 2019 Expected Legal Completion: 31 July 2022