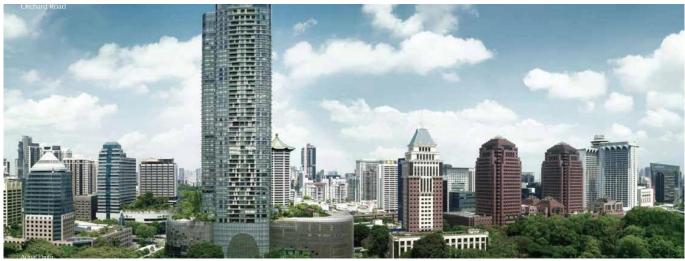

## Upcoming Freehold Development In 8 St Thomas

Hong Kong, New Territories, Clearwater Bay, St Thomas Walk, 8, 238113,

🛅 1690 qm 🕒 0 rooms 🚐 0 bedrooms 🐣 0 bathrooms

8 St Thomas is an upcoming freehold development along St Thomas Walk. Located close to Somerset, it is just a stone's throw away from the heart of the city. It comprises of 250 units spread over two blocks rising 36 storeys. There are choices of 1-, 2-, 3- and 4-bedroom apartments and penthouses. Besides being near Somerset MRT station, Orchard Road. Why invest in 8 Saint Thomas? Somerset MRT, Orchard MRT Station, Dhoby Ghaut MRT Station, Fort Canning MRT Station at your doorstep. Freehold. 219 units with types from 1 to 4 bedroom and penthouses. A short time to Fort Canning Park, Pearl's Hill City Park, Tiong Bahru Park. 5 mins drive to Tanglin Club, Singapore Recreation Club, Singapore Cricket Club. Developed by Bukit Sembawang Estate Limited. Expected Date Of Vacant Possession: 31 July 2019 Expected Legal Completion: 31 July 2022