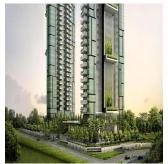

## Upcoming Freehold Development In 8 St Thomas

Hong Kong, New Territories, Clearwater Bay, St Thomas Walk, 8, 238113,

🛅 1690 qm 🕒 0 rooms 🚐 0 bedrooms 🐣 0 bathrooms

8 St Thomas is an upcoming freehold development along St Thomas Walk. Located close to Somerset, it is just a stone's throw away from the heart of the city. It comprises of 250 units spread over two blocks rising 36 storeys. There are choices of 1-, 2-, 3- and 4-bedroom apartments and penthouses. Besides being near Somerset MRT station, Orchard Road. Why invest in 8 Saint Thomas? Somerset MRT, Orchard MRT Station, Dhoby Ghaut MRT Station, Fort Canning MRT Station at your doorstep. Freehold. 219 units with types from 1 to 4 bedroom and penthouses. A short time to Fort Canning Park, Pearl's Hill City Park, Tiong Bahru Park. 5 mins drive to Tanglin Club, Singapore Recreation Club, Singapore Cricket Club. Developed by Bukit Sembawang Estate Limited. Expected Date Of Vacant Possession: 31 July 2019 Expected Legal Completion: 31 July 2022