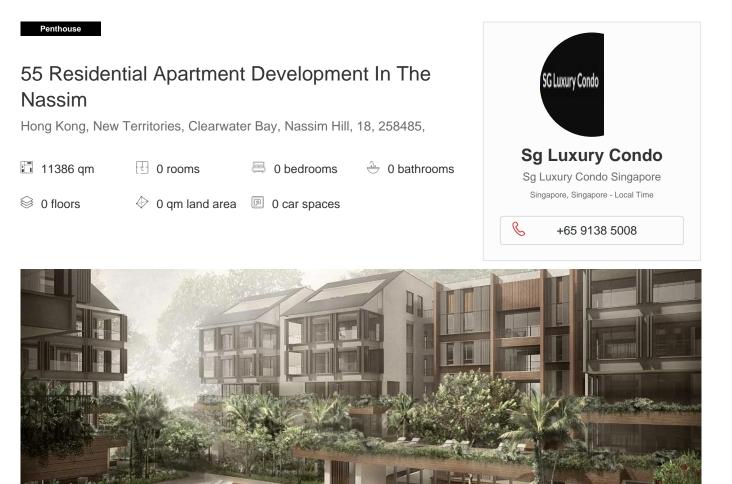

The Nassim is a 55 unit residential development located at 18 Nassim Hill, District 10, Singapore, developed by reputable developer Nassim Hill Realty Pte Ltd. The nearest MRT station is the upcoming Orchard Boulevard MRT station which is 0.45km away. As for schools, it is within 2km of the following primary schools. WHY INVEST IN THE NASSIM? FREEHOLD. The Nassim is a short drive to Ion Orchard and Tanglin Mall. It is also not far from several schools such as Overseas Family School, ISS International School. and Raffles Girls Secondary School. The Nassim is accessible via Nassim Hill and Tanglin Road. The nearest train stations such as Orchard Boulevard MRT (TE13) Thomson-East Coast Line Due 2021, Napier MRT (TE12) Thomson-East Coast Line Due 2021