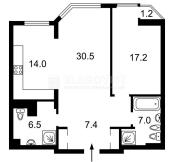

## USD 370000.00

 $\ensuremath{ igoplus }$  1 floors  $\ensuremath{ igoplus }$  1 qm land area  $\ensuremath{ igoplus }$  1 car spaces

Designer repairs in 2017, built-in furniture and appliances, Italian tiles, marble, Italian plaster, sanitary ware "villeroy & boch", "bleu-bleu" (Italy), "Eurodesign", furniture all from Italy, warm floor (Germany). LCD PecherSKY. At your disposal: The only guest hall (more than 300 sq. M.), According to the level corresponding to the best five-star hotels. 4-level parking with elevator.