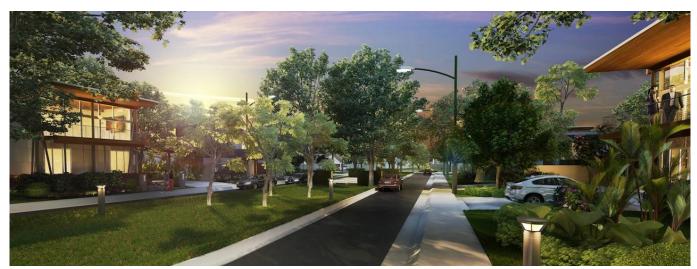

New Suburban Living in the South Vivid skies and a timeless air bring life to a community perched on vast landscapes. Ayala Land Premier presents a new suburban address—a rare confluence of life, work, leisure, and nature. NEW SUBURBAN LIVING IN THE SOUTH A private sanctuary with easy proximity to the city, The Courtyards celebrates the convenience of urban life and the calm of suburban living in a vast 130-hectare development. 238 residential allotments\* enclaved in courtyards unfold various lot types. At The Courtyards, a distinctive living experience highlights possibilities as infinite as the horizon. LOCATION: Imus and Dasmariñas, Cavite GROSS LAND AREA (TOTAL PROJECT): approx. 130 hectares LAND EFFICIENCY: approx. 52% Saleable Area LOCATION (PHASE 1A): Dasmariñas, Cavite GROSS LAND AREA: (Phase 1A): 34.5 hectares LOT SIZE RANGE: 470 sqm to 1,947 sqm AVERAGE LOT SIZE: 693 sqm TOTAL NUMBER OF LOTS: 219 lots for the first phase DENSITY: Around 7 to 8 lots per hectare Completion Date: October 31, 2024 LICENSE TO SELL NUMBER: 029008, 033044