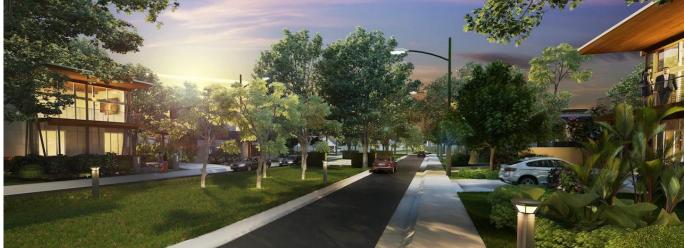

Vivid skies and a timeless air bring life to a community perched on vast landscapes. Ayala Land Premier presents a new suburban address—a rare confluence of life, work, leisure, and nature. NEW SUBURBAN LIVING IN THE SOUTH A private sanctuary with easy proximity to the city, The Courtyards celebrates the convenience of urban life and the calm of suburban living in a vast 130-hectare development. 238 residential allotments\* enclaved in courtyards unfold various lot types. At The Courtyards, a distinctive living experience highlights possibilities as infinite as the horizon. LOCATION: Imus and Dasmariñas, Cavite GROSS LAND AREA (TOTAL PROJECT): approx. 130 hectares LAND EFFICIENCY: approx. 52% Saleable Area LOCATION (PHASE 1A): Dasmariñas, Cavite GROSS LAND AREA: (Phase 1A): 34.5 hectares LOT SIZE RANGE: 470 sqm to 1,947 sqm AVERAGE LOT SIZE: 693 sqm TOTAL NUMBER OF LOTS: 219 lots for the first phase DENSITY: Around 7 to 8 lots per hectare Completion Date: October 31, 2024 LICENSE TO SELL NUMBER: 029008, 033044